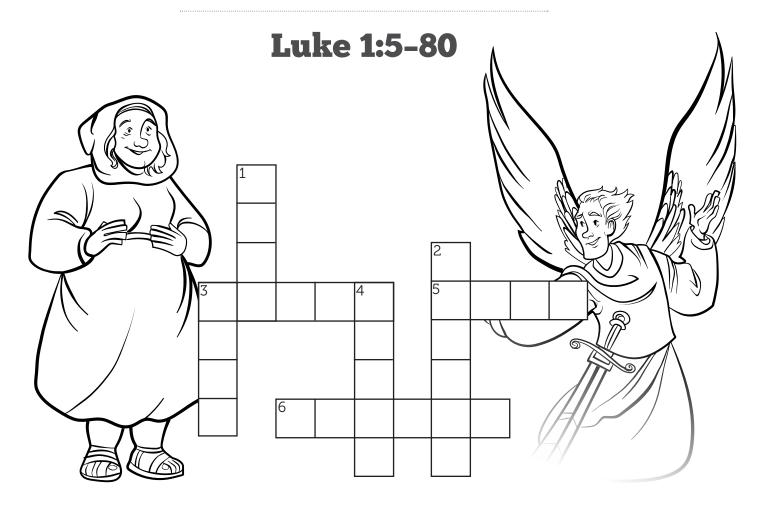

#### Across

- 3. The angel Gabriel told Mary she would name her son
- 5. Zechariah was chosen to \_\_\_\_\_ incense in the temple.
- 6. The baby \_\_\_\_\_ in Elizabeth's womb when Mary greeted her.

#### <u>Down</u>

- 1. Mary declared the mighty \_\_\_\_\_ of God in a song of praise and prophesy.
- 2. Zechariah and Elizabeth both \_\_\_\_\_ God's commandments and were righteous in God's eyes.
- **3.** Family members all thought the baby would be called Zechariah, but Elizabeth said his name was \_\_\_\_\_.
- The angel Gabriel made it so Zechariah could not \_\_\_\_\_ until after the baby was born.

#### Across

- 3. The angel Gabriel told Mary she would name her son (Jesus).
- 5. Zechariah was chosen to (Burn) incense in the temple.
- 6. The baby (Leaped) in Elizabeth's womb when Mary greeted her.

#### <u>Down</u>

- 1. Mary declared the mighty (Love) of God in a song of praise and prophesy.
- 2. Zechariah and Elizabeth both (**Obeyed**) God's commandments and were righteous in God's eyes.
- **3.** Family members all thought the baby would be called Zechariah, but Elizabeth said his name was **(John)**.
- 4. The angel Gabriel made it so Zechariah could not (Speak) until after the baby was born.