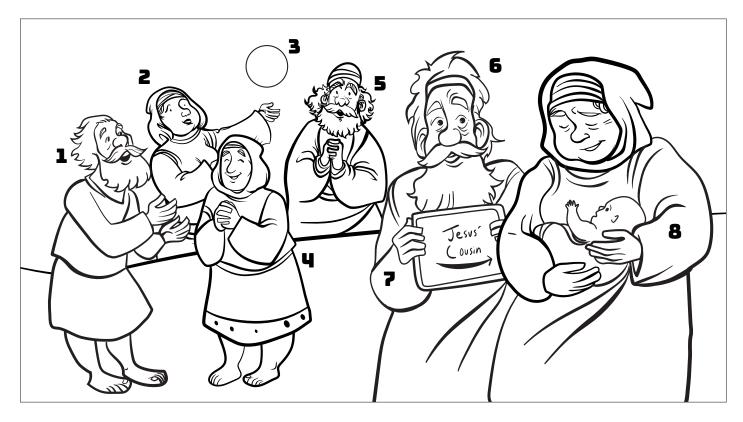

### **Word Bank**

JESUS ZECHARIAH TEMPLE MARY ELIZABETH JOHN BABY OLD

GABRIEL ANGEL BORN

WOMB

Spot 8 differences between the two pictures.