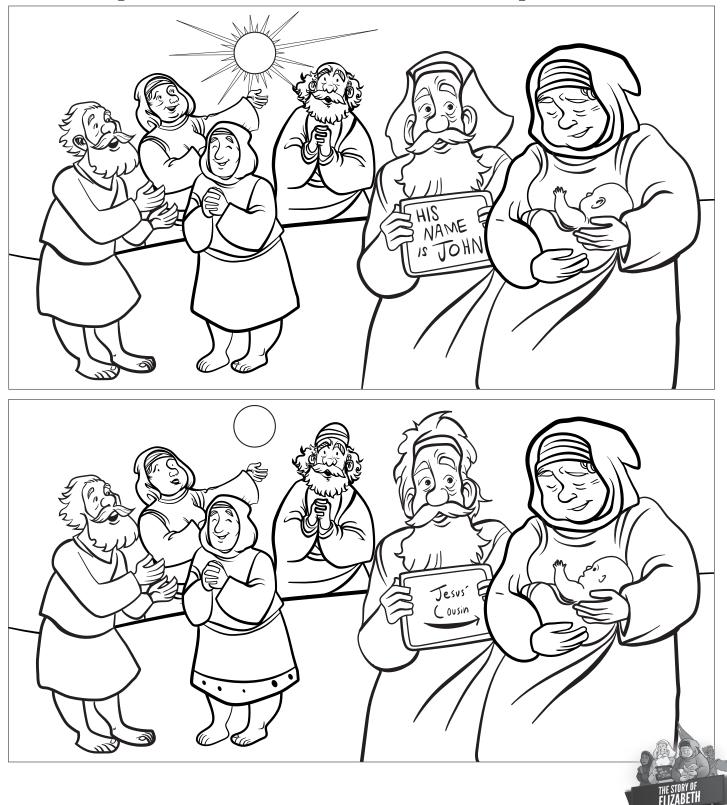

### **Word Bank**

JESUS ZECHARIAH TEMPLE MARY ELIZABETH JOHN BABY OLD

GABRIEL ANGEL BORN

WOMB

Spot 8 differences between the two pictures.